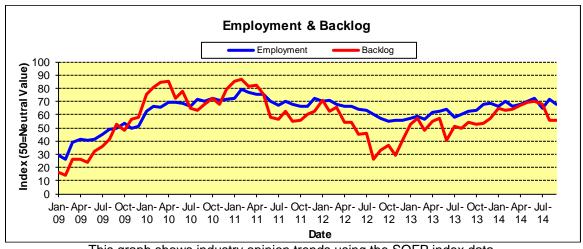

Total Participants = **55** 

This graph shows industry opinion trends using the SOFP index data.

The pie charts above show industry opinions by percentage of responses.

**Employment & Backlog** 

|            | above % | the same % | below % | index |
|------------|---------|------------|---------|-------|
| Employment | 36.4    | 63.6       | 0.0     | 68    |
| Backlog    | 38.2    | 34.5       | 27.3    | 55    |

Total Participants = 55

This graph shows industry opinion trends using the SOFP index data.

The pie charts above show industry opinions by percentage of responses.