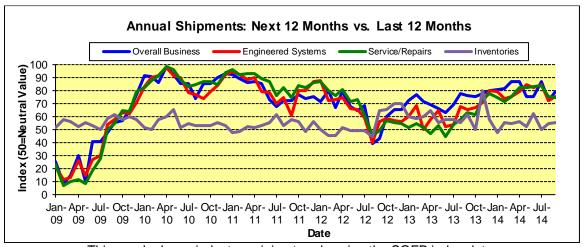

Total Participants = 55

This graph shows industry opinion trends using the SOFP index data.

The pie charts above show industry opinions by percentage of responses.

**Annual Shipments: Next 12 Months vs. Last 12 Months** 

|                      | above % the same % |      | below % | index |
|----------------------|--------------------|------|---------|-------|
| Overall Business     | 52.4               | 38.1 | 9.5     | 71    |
| Engineered Systems   | 61.5               | 30.8 | 7.7     | 77    |
| Service/Repairs 61.0 |                    | 26.8 | 12.2    | 74    |
| Inventories          | 61.5               | 30.8 | 7.7     | 77    |

Total Participants = **55** 

This graph shows industry opinion trends using the SOFP index data.

The pie charts above show industry opinions by percentage of responses.

**Employment & Backlog** 

|            | above % | the same % | below % | index |
|------------|---------|------------|---------|-------|
| Employment | 36.4    | 63.6       | 0.0     | 68    |
| Backlog    | 38.2    | 34.5       | 27.3    | 55    |