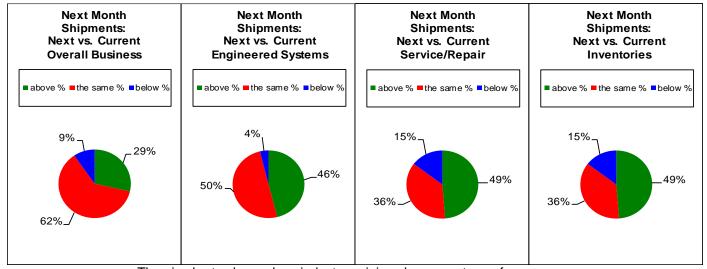

|                    | above % | ove % the same % |     | index |
|--------------------|---------|------------------|-----|-------|
| Overall Business   | 52.4    | 38.1             | 9.5 | 71    |
| Engineered Systems | 61.5    | 30.8             | 7.7 | 77    |
| Service/Repairs    | 61.0    | 26.8 12.2        |     | 74    |
| Inventories        | 61.5    | 30.8             | 7.7 | 77    |

Total Participants = **55** 

This graph shows industry opinion trends using the SOFP index data.

The pie charts above show industry opinions by percentage of responses.

**Quarterly Shipments: Next Quarter vs. Current Quarter** 