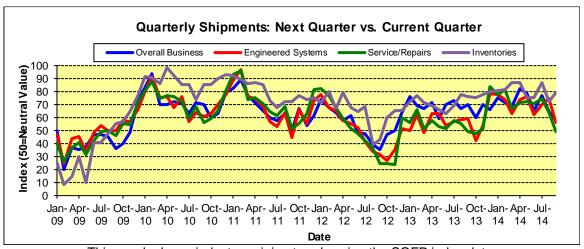

Total Participants = **55** 

This graph shows industry opinion trends using the SOFP index data.

The pie charts above show industry opinions by percentage of responses.

**Quarterly Shipments: Next Quarter vs. Current Quarter** 

|                    | above % | ove % the same % |     | index |
|--------------------|---------|------------------|-----|-------|
| Overall Business   | 52.4    | 38.1             | 9.5 | 71    |
| Engineered Systems | 61.5    | 30.8             | 7.7 | 77    |
| Service/Repairs    | 61.0    | 26.8 12.2        |     | 74    |
| Inventories        | 61.5    | 30.8             | 7.7 | 77    |

Total Participants = 55

This graph shows industry opinion trends using the SOFP index data.

The pie charts above show industry opinions by percentage of responses.

**Annual Shipments: Next 12 Months vs. Last 12 Months** 