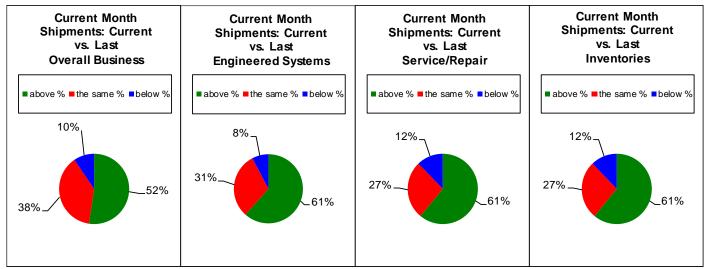

## September 2014 **SAMPLE ONLY**

**Current Month Shipments: Current Month vs. Last Month** 

|                    | above %   | the same % | below % | index |
|--------------------|-----------|------------|---------|-------|
| Overall Business   | 52.4      | 38.1       | 9.5     | 71    |
| Engineered Systems | 61.5 30.8 |            | 7.7     | 77    |
| Service/Repairs    | 61.0      | 26.8       | 12.2    | 74    |
| Inventories        | 61.5      | 30.8       | 7.7     | 77    |

Total Participants = **55** 

This graph shows industry opinion trends using the SOFP index data.

The pie charts above show industry opinions by percentage of responses.

**Next Month Shipments: Next Month vs. Current Month** 