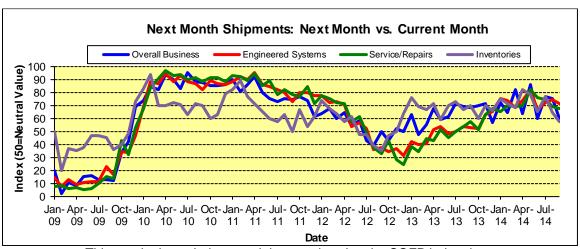

|                    | above % | ove % the same % |     | index |
|--------------------|---------|------------------|-----|-------|
| Overall Business   | 52.4    | 38.1             | 9.5 | 71    |
| Engineered Systems | 61.5    | 30.8             | 7.7 | 77    |
| Service/Repairs    | 61.0    | 26.8 12.2        |     | 74    |
| Inventories        | 61.5    | 30.8             | 7.7 | 77    |

Total Participants = **55** 

This graph shows industry opinion trends using the SOFP index data.

The pie charts above show industry opinions by percentage of responses.

**Quarterly Shipments: Next Quarter vs. Current Quarter** 