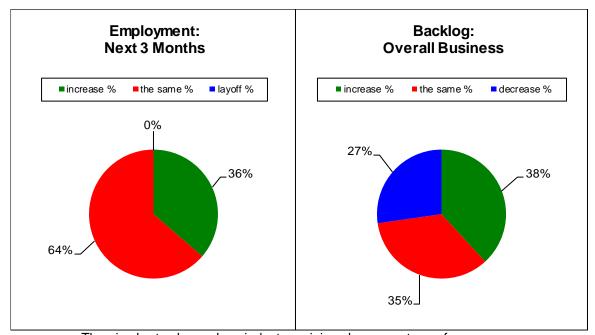

Total Participants = **55** 

This graph shows industry opinion trends using the SOFP index data.

The pie charts above show industry opinions by percentage of responses.

**Employment & Backlog** 

|            | above % | the same % | below % | index |
|------------|---------|------------|---------|-------|
| Employment | 36.4    | 63.6       | 0.0     | 68    |
| Backlog    | 38.2    | 34.5       | 27.3    | 55    |

Total Participants = 55

This graph shows industry opinion trends using the SOFP index data.

The pie charts above show industry opinions by percentage of responses.