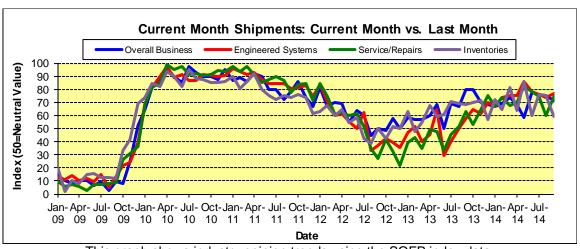

## September 2014 **SAMPLE ONLY**

**Current Month Shipments: Current Month vs. Last Month** 

|                    | above %   | the same % | below % | index |
|--------------------|-----------|------------|---------|-------|
| Overall Business   | 52.4      | 38.1       | 9.5     | 71    |
| Engineered Systems | 61.5 30.8 |            | 7.7     | 77    |
| Service/Repairs    | 61.0      | 26.8       | 12.2    | 74    |
| Inventories        | 61.5      | 30.8       | 7.7     | 77    |

Total Participants = **55** 

This graph shows industry opinion trends using the SOFP index data.

The pie charts above show industry opinions by percentage of responses.

**Next Month Shipments: Next Month vs. Current Month** 