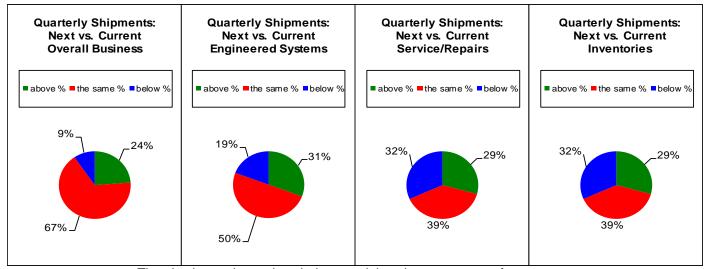

|                    | above % | ove % the same % |     | index |
|--------------------|---------|------------------|-----|-------|
| Overall Business   | 52.4    | 38.1             | 9.5 | 71    |
| Engineered Systems | 61.5    | 30.8             | 7.7 | 77    |
| Service/Repairs    | 61.0    | 26.8 12.2        |     | 74    |
| Inventories        | 61.5    | 30.8             | 7.7 | 77    |

Total Participants = 55

This graph shows industry opinion trends using the SOFP index data.

The pie charts above show industry opinions by percentage of responses.

**Annual Shipments: Next 12 Months vs. Last 12 Months** 