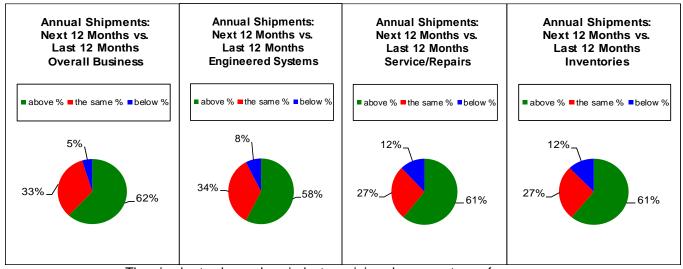

|                      | above % the same % |      | below % | index |
|----------------------|--------------------|------|---------|-------|
| Overall Business     | 52.4               | 38.1 | 9.5     | 71    |
| Engineered Systems   | 61.5               | 30.8 | 7.7     | 77    |
| Service/Repairs 61.0 |                    | 26.8 | 12.2    | 74    |
| Inventories          | 61.5               | 30.8 | 7.7     | 77    |

Total Participants = **55** 

This graph shows industry opinion trends using the SOFP index data.

The pie charts above show industry opinions by percentage of responses.

**Employment & Backlog** 

|            | above % | the same % | below % | index |
|------------|---------|------------|---------|-------|
| Employment | 36.4    | 63.6       | 0.0     | 68    |
| Backlog    | 38.2    | 34.5       | 27.3    | 55    |