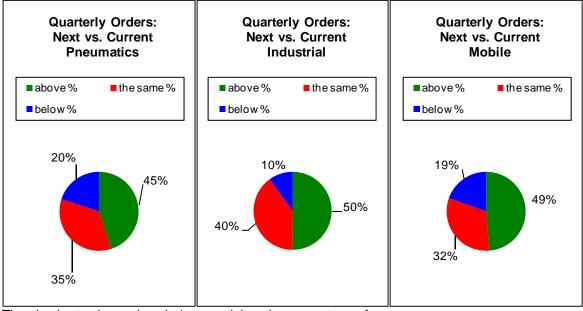

|            | above % | the same % | below % | index |
|------------|---------|------------|---------|-------|
| Pneumatic  | 45.0    | 35.0       | 20.0    | 63    |
| Industrial | 50.0    | 40.0       | 10.0    | 70    |
| Mobile     | 48.8    | 31.7       | 19.5    | 65    |

Total Participants = 55

This graph shows industry opinion trends using the SOFP index data.

The pie charts above show industry opinions by percentage of responses.

**Annual Shipments: Next 12 Months vs. Last 12 Months** 