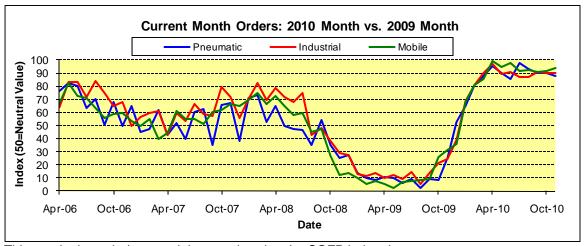

## Current Month Orders: 2010 Month vs. 2009 Month

|            | above % | the same % | below % | index |
|------------|---------|------------|---------|-------|
| Pneumatic  | 75.0    | 25.0       | 0.0     | 88    |
| Industrial | 83.3    | 13.3       | 3.3     | 90    |
| Mobile     | 90.2    | 7.3        | 2.4     | 94    |

Total Participants = 55

This graph shows industry opinion trends using the SOFP index data.

The pie charts above show industry opinions by percentage of responses.

Next Month Orders: 2010 Month vs. 2009 Month