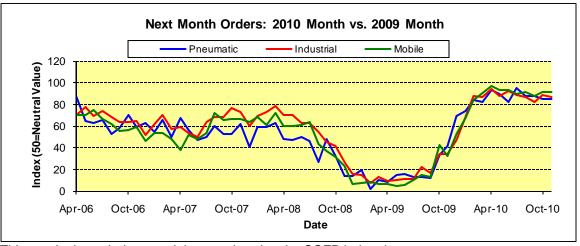

|            | above % | the same % | below % | index |
|------------|---------|------------|---------|-------|
| Pneumatic  | 70.0    | 30.0       | 0.0     | 85    |
| Industrial | 76.7    | 20.0       | 3.3     | 87    |
| Mobile     | 87.8    | 7.3        | 4.9     | 91    |

Total Participants = 55

This graph shows industry opinion trends using the SOFP index data.

The pie charts above show industry opinions by percentage of responses.

**Quarterly Orders: Next Quarter vs. Current Quarter** 