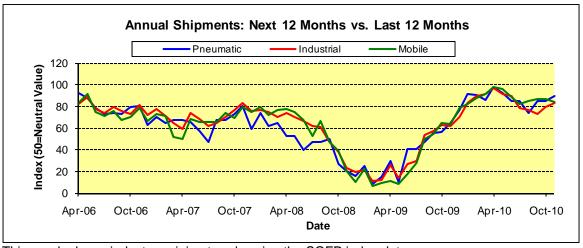

Total Participants = 55

This graph shows industry opinion trends using the SOFP index data.

The pie charts above show industry opinions by percentage of responses.

**Annual Shipments: Next 12 Months vs. Last 12 Months** 

|            | above % | the same % | below % | index |
|------------|---------|------------|---------|-------|
| Pneumatic  | 80.0    | 20.0       | 0.0     | 90    |
| Industrial | 73.3    | 20.0       | 6.7     | 83    |
| Mobile     | 73.2    | 22.0       | 4.9     | 84    |

Total Participants = 55

This graph shows industry opinion trends using the SOFP index data.

The pie charts above show industry opinions by percentage of responses.

**Employment & Backlog** 

|            | above % | the same % | below % | index |
|------------|---------|------------|---------|-------|
| Employment | 41.8    | 58.2       | 0.0     | 71    |
| Backlog    | 47.3    | 41.8       | 10.9    | 68    |