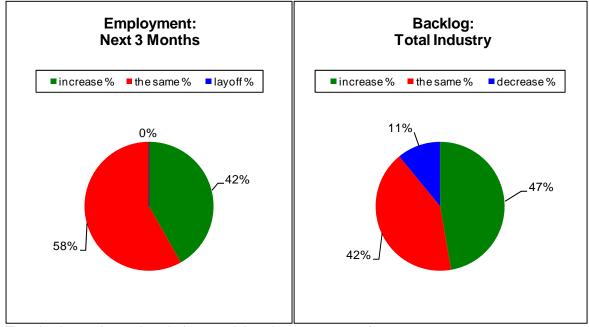

Total Participants = 55

This graph shows industry opinion trends using the SOFP index data.

The pie charts above show industry opinions by percentage of responses.

**Employment & Backlog** 

|            | above % | the same % | below % | index |
|------------|---------|------------|---------|-------|
| Employment | 41.8    | 58.2       | 0.0     | 71    |
| Backlog    | 47.3    | 41.8       | 10.9    | 68    |

Total Participants = 55

This graph shows industry opinion trends using the SOFP index data.

The pie charts above show industry opinions by percentage of responses.

Copyright © 2010 National Fluid Power Association. All rights reserved. Notice: Published monthly for NFPA member companies' exclusive, confidential, internal use only. No one may make or distribute copies or reuse all or any part of this report without the written permission of NFPA. Disclaimer: This report is published by NFPA as a service to the fluid power industry and contains information provided by companies in the industry. NFPA does not recommend or endorse any particular use of this report. NFPA, its directors, members and employees are not responsible for errors or omissions in the report or for loss arising from its use and disclaim all warranties and guarantees, express or implied, with respect to the information in this report.