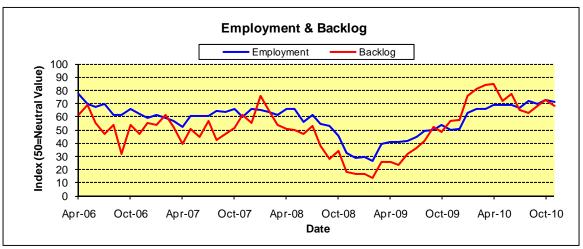

Total Participants = 55

This graph shows industry opinion trends using the SOFP index data.

The pie charts above show industry opinions by percentage of responses.

**Employment & Backlog** 

|            | above % | the same % | below % | index |
|------------|---------|------------|---------|-------|
| Employment | 41.8    | 58.2       | 0.0     | 71    |
| Backlog    | 47.3    | 41.8       | 10.9    | 68    |

Total Participants = 55

This graph shows industry opinion trends using the SOFP index data.

The pie charts above show industry opinions by percentage of responses.

Copyright © 2010 National Fluid Power Association. All rights reserved. Notice: Published monthly for NFPA member companies' exclusive, confidential, internal use only. No one may make or distribute copies or reuse all or any part of this report without the written permission of NFPA. Disclaimer: This report is published by NFPA as a service to the fluid power industry and contains information provided by companies in the industry. NFPA does not recommend or endorse any particular use of this report. NFPA, its directors, members and employees are not responsible for errors or omissions in the report or for loss arising from its use and disclaim all warranties and guarantees, express or implied, with respect to the information in this report.