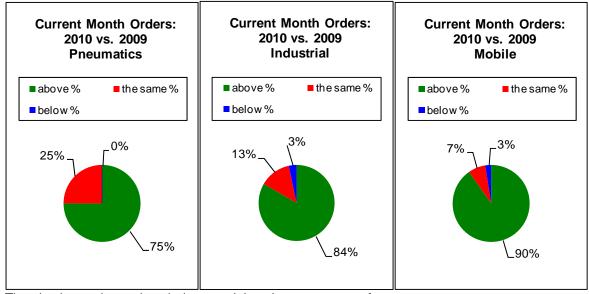

## Current Month Orders: 2010 Month vs. 2009 Month

|            | above % | the same % | below % | index |
|------------|---------|------------|---------|-------|
| Pneumatic  | 75.0    | 25.0       | 0.0     | 88    |
| Industrial | 83.3    | 13.3       | 3.3     | 90    |
| Mobile     | 90.2    | 7.3        | 2.4     | 94    |

Total Participants = 55

This graph shows industry opinion trends using the SOFP index data.

The pie charts above show industry opinions by percentage of responses.

Next Month Orders: 2010 Month vs. 2009 Month