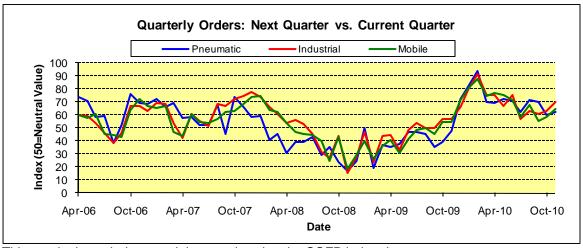

Total Participants = 55

This graph shows industry opinion trends using the SOFP index data.

The pie charts above show industry opinions by percentage of responses.

**Quarterly Orders: Next Quarter vs. Current Quarter** 

|            | above % | the same % | below % | index |
|------------|---------|------------|---------|-------|
| Pneumatic  | 45.0    | 35.0       | 20.0    | 63    |
| Industrial | 50.0    | 40.0       | 10.0    | 70    |
| Mobile     | 48.8    | 31.7       | 19.5    | 65    |

Total Participants = 55

This graph shows industry opinion trends using the SOFP index data.

The pie charts above show industry opinions by percentage of responses.

**Annual Shipments: Next 12 Months vs. Last 12 Months** 