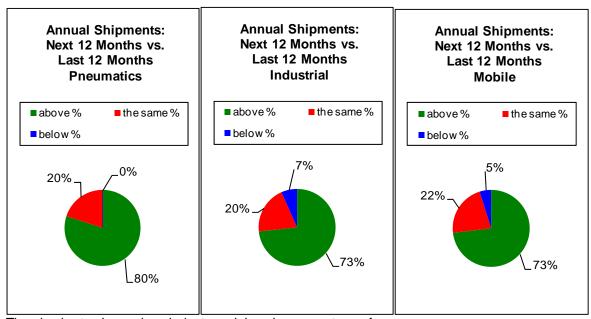

|            | above % | the same % | below % | index |
|------------|---------|------------|---------|-------|
| Pneumatic  | 80.0    | 20.0       | 0.0     | 90    |
| Industrial | 73.3    | 20.0       | 6.7     | 83    |
| Mobile     | 73.2    | 22.0       | 4.9     | 84    |

Total Participants = 55

This graph shows industry opinion trends using the SOFP index data.

The pie charts above show industry opinions by percentage of responses.

**Employment & Backlog** 

|            | above % | the same % | below % | index |
|------------|---------|------------|---------|-------|
| Employment | 41.8    | 58.2       | 0.0     | 71    |
| Backlog    | 47.3    | 41.8       | 10.9    | 68    |