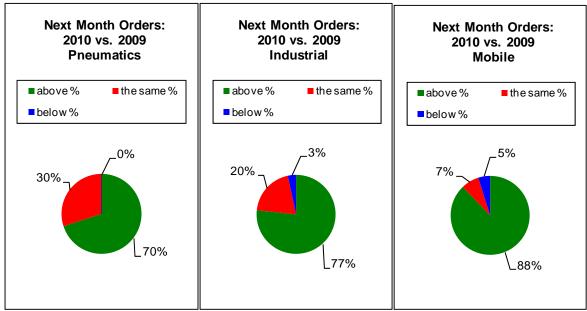

|            | above % | the same % | below % | index |
|------------|---------|------------|---------|-------|
| Pneumatic  | 70.0    | 30.0       | 0.0     | 85    |
| Industrial | 76.7    | 20.0       | 3.3     | 87    |
| Mobile     | 87.8    | 7.3        | 4.9     | 91    |

Total Participants = 55

This graph shows industry opinion trends using the SOFP index data.

The pie charts above show industry opinions by percentage of responses.

**Quarterly Orders: Next Quarter vs. Current Quarter** 